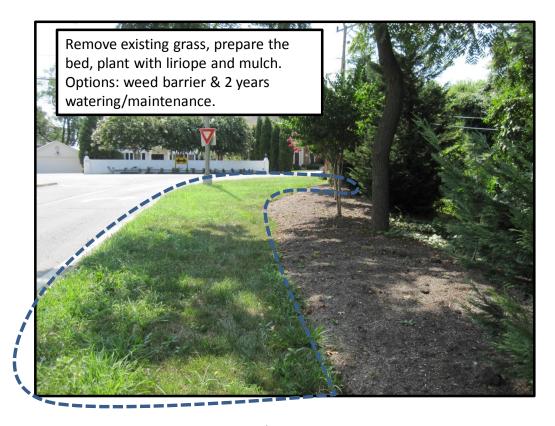

# a. Describe the project and attach a simple sketch and site photos:

This area currently is comprised of garden beds and approximately 1200 SQFT of lawn. The lawn is in very poor condition. ARCA pays a contractor to mow this space 18 times a year at a cost to the association of \$450.00. This project would eliminate the lawn and replace it with Big Blue Liriope (Muscari). The cost includes bed preparation, weed barrier and mulching the new plants. It also includes options for a barrier between the liriope and the garden bed, as well as options for watering and maintenance for the first two years. The project includes the same treatment for the adjacent traffic island.

Replacing the grass with liriope would achieve several goals: (1) it would be much more attractive; (2) it would require less maintenance and create less yard waste as liriope only needs to be mowed once a year and is much more drought tolerant than grass; (3) liriope does not require frequent fertilizing so it would result in less fertilizer and other chemicals potentially flowing into the local sewer and drainage systems; and (4) it would be less costly to maintain.

# This project would:

 Eliminate the lawn (mostly weeds) and replace it with Big Blue Liriope (Muscari), including bed preparation, weed barrier and mulching the new plants

# Options:

- Install barrier between the liriope and the garden bed
- Water and maintain for 2 years

#### Benefits:

- Much more attractive
- Less maintenance and less yard waste
- Reduce fertilizers and other chemicals flowing into sewer and drainage systems
- Less costly to maintain.