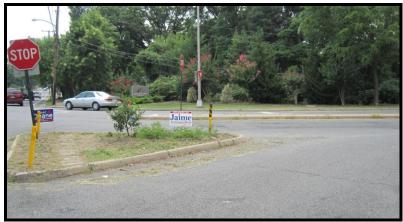

# Traffic Island at I-395 and So. Arlington Ridge Road

The traffic island is at the same intersection of I-395/Ridge Road

I395/Ridge and Traffic Island May 2011... after volunteers work their magic

Same area August 2011

This area would receive the same treatment as the grassy area. We would keep the holly bush and the informal slate walkway which was purchased and installed by an ARCA neighbor. We would also keep the yellow site poles which have helped reduce the numbers of vehicles driving over the triangle.

These areas, particularly the traffic island, actually feel dangerous for volunteers to maintain. There is a tremendous amount of traffic coming off I-395 and down Ridge Road – over 14,000 vehicles per day. While we put out traffic cones on volunteer days, when individual neighbors work to help keep it maintained, it is risky at best. Having it filled in with low-maintenance liriope would significantly reduce the required maintenance. Also, beautifying the area should help to reduce traffic speed as drivers slow down to look at a more appealing landscape.