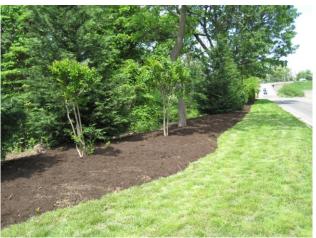

# PEG Proposal: Intersection of I-395 and So. Arlington Ridge Road

Sign installed by County NC Program

May 2011 - after volunteer day

August 2011

# This project would:

 Eliminate the lawn (mostly weeds) and replace it with Big Blue Liriope (Muscari), including bed preparation, weed barrier and mulching the new plants

Attachment D, Page 2 of 4

Approximately 1200 Square Feet

Approximately 215 Square Feet