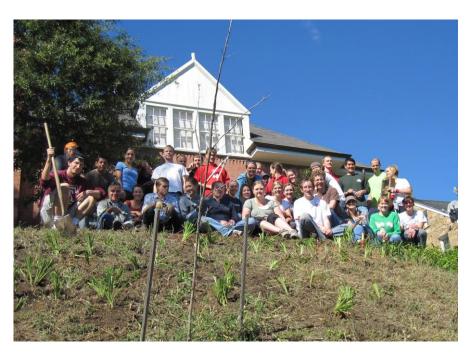

# PEG Proposal: Intersection of I-395 and So. Arlington Ridge Road

Sign installed by County NC Program

May 2011 - after volunteer day

August 2011

Volunteers at I395/Ridge May 2011

Friends of Hume School - Oct 2010

DENISON LANDSCAPING, INC.

MAIN OFFICE 8911 OXON HILL ROAD ORT WASHINGTON, MD 20744 EASTERN SHORE OFFICE 35811 PROVIDENCE CHURCH ROAD DELMAR, DE 19940