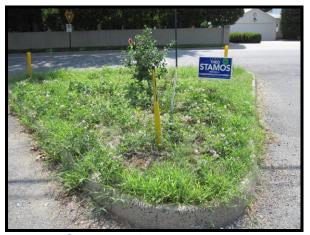

# Traffic Island at I-395 and So. Arlington Ridge Road

The traffic island is at the same intersection of I-395/Ridge Road

I395/Ridge and Traffic Island May 2011... after volunteers work their magic

Same area August 2011

This area would receive the same treatment as the grassy area. We would keep the holly bush and the informal slate walkway which was purchased and installed by an ARCA neighbor. We would also keep the yellow site poles which have helped reduce the numbers of vehicles driving over the triangle.

These areas, particularly the traffic island, actually feel dangerous for volunteers to maintain. There is a tremendous amount of traffic coming off I-395 and down Ridge Road – over 14,000 vehicles per day. While we put out traffic cones on volunteer days, when individual neighbors work to help keep it maintained, it is risky at best. Having it filled in with low-maintenance liriope would significantly reduce the required maintenance. Also, beautifying the area should help to reduce traffic speed as drivers slow down to look at a more appealing landscape.