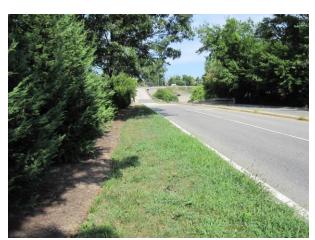

# Traffic Island at I-395 and So. Arlington Ridge Road

The traffic island is at the same intersection of I-395/Ridge Road

I395/Ridge and Traffic Island May 2011... after volunteers work their magic

Same area August 2011

This area would receive the same treatment as the grassy area. We would keep the holly bush and the informal slate walkway which was purchased and installed by an ARCA neighbor. We would also keep the yellow site poles which have helped reduce the numbers of vehicles driving over the triangle.

These areas, particularly the traffic island, actually feel dangerous for volunteers to maintain. There is a tremendous amount of traffic coming off I-395 and down Ridge Road – over 14,000 vehicles per day. While we put out traffic cones on volunteer days, when individual neighbors work to help keep it maintained, it is risky at best. Having it filled in with low-maintenance liriope would significantly reduce the required maintenance. Also, beautifying the area should help to reduce traffic speed as drivers slow down to look at a more appealing landscape.