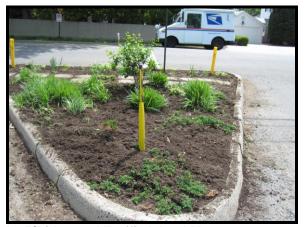

# PEG Proposal: Intersection of I-395 and So. Arlington Ridge Road

Sign installed by County NC Program

May 2011 - after volunteer day

August 2011

# This project would:

 Eliminate the lawn (mostly weeds) and replace it with Big Blue Liriope (Muscari), including bed preparation, weed barrier and mulching the new plants