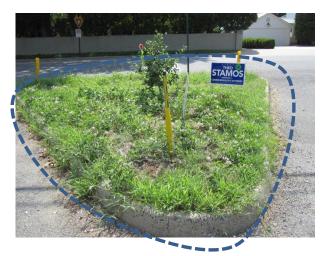

# Traffic Island at I-395 and So. Arlington Ridge Road

The traffic island is at the same intersection of I-395/Ridge Road

I395/Ridge and Traffic Island May 2011... after volunteers work their magic

Same area August 2011

This area would receive the same treatment as the grassy area. We would keep the holly bush and the informal slate walkway which was purchased and installed by an ARCA neighbor. We would also keep the yellow site poles which have helped reduce the numbers of vehicles driving over the triangle.

These areas, particularly the traffic island, actually feel dangerous for volunteers to maintain. There is a tremendous amount of traffic coming off I-395 and down Ridge Road – over 14,000 vehicles per day. While we put out traffic cones on volunteer days, when individual neighbors work to help keep it maintained, it is risky at best. Having it filled in with low-maintenance liriope would significantly reduce the required maintenance. Also, beautifying the area should help to reduce traffic speed as drivers slow down to look at a more appealing landscape.